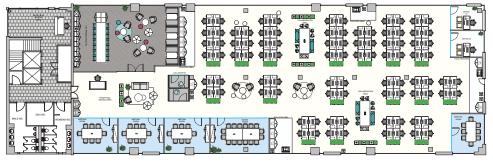

### crossways-offices.co.uk



CROSSWAYS BUSINESS PARK, DARTFORD DA2 6QE

## LAKEVIEWWEST

A thriving business park environment with excellent on-site and local amenities.











Crossways Business Park is an established mixed-use business park in the heart of the Thames Gateway. The park which extends to over 300 and international companies including Bellway Homes, Laing O'Rourke, Kuehne & Nagel, Mazda, Diebold name but a few...so you'll be in good

Lakeview 360 Café

Costa Coffee

The Wharf Public House

Burger King

Asda Superstore & Filling Station

Holiday Inn Express

Campanile Hotel

Travelodge





### crossways-offices.co.uk











INDICATIVE SPACE PLAN

### **FLOOR AREAS**

| Floor  | sq ft | sq m |
|--------|-------|------|
| Ground | 9,437 | 876  |
| Total  | 9,437 | 876  |

The floor areas have been measured on an IPMS3 basis.



AIR CONDITIONING



PASSENGER LIFT



FULL ACCESS RAISED FLOORS



MALE, FEMALE & DISABLED WC'S



METAL SUSPENDED CEILINGS



EXCELLENT PARKING RATIO OF 1:241 SQ FT



LED LIGHTING



**FULLY DDA COMPLIANT** 





# A transport hub with fast connections both domestically and internationally.

Lakeview West is located on Crossways Business Park at junction 1a of the M25, close to the Dartford Crossing. The park benefits from excellent transport connectivity being close to Stone Crossing and Greenhithe stations, as well as having the fast track bus route linking Dartford town centre to