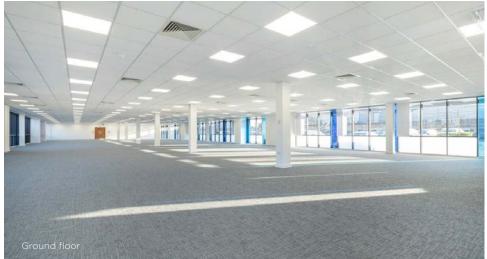

### **FLOOR AREAS**

| Floor  | sq ft | sq m |
|--------|-------|------|
| Ground | 9,437 | 876  |
| Total  | 9,437 | 876  |

The floor areas have been measured on an IPMS3 basis.

AIR CONDITIONING

PASSENGER LIFT

FULL ACCESS RAISED FLOORS

MALE, FEMALE & DISABLED WC'S

METAL SUSPENDED CEILINGS

EXCELLENT PARKING RATIO OF 1:241 SQ FT

LED LIGHTING

**FULLY DDA COMPLIANT** 