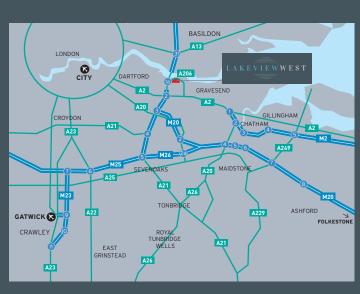

# A transport hub with fast connections both domestically and internationally.

Lakeview West is located on Crossways Business Park at junction 1a of the M25, close to the Dartford Crossing. The park benefits from excellent transport connectivity being close to Stone Crossing and Greenhithe stations, as well as having the fast track bus route linking Dartford town centre to Gravesend.

There are two railway stations, Greenhithe and Stone Crossing, on the Gillingham to London line (40 minutes to Central London). Ebbsfleet International Station is approximately 3 miles to the east (17 minutes to Central London).

## Local amenities QEII BRIDGE Lakeview 360 Café Costa Coffee RIVER THAMES 2 MILES **JUNCTION 1A** A206 GREENHITHE SWANSCOMBE NORTHFLEET DARTFORD A225 JUNCTION 1B JUNCTION 2 TO M2 MOTORWAY > TO GATWICK AIRPORT TO CITY AIRPORT