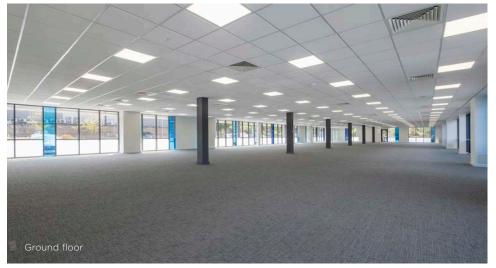

### crossways-offices.co.uk

INDICATIVE SPACE PLAN

### **FLOOR AREAS**

| Floor  | sq ft | sq m |
|--------|-------|------|
| Ground | 9,437 | 876  |
| Total  | 9,437 | 876  |

The floor areas have been measured on an IPMS3 basis.

AIR CONDITIONING

PASSENGER LIFT